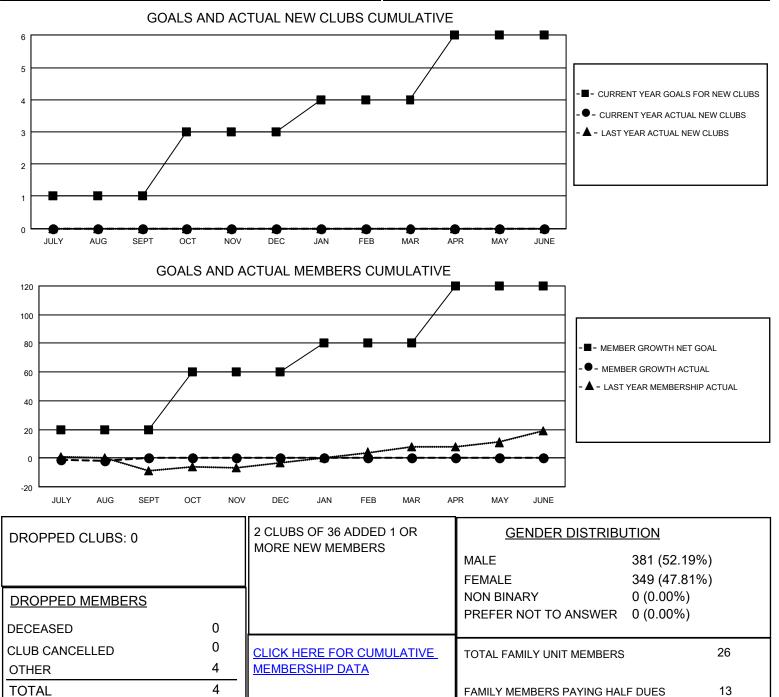

## LOCATION LITHUANIA

District 131

Results as of: 8/31/2023

| Clubs                 |               |           |               | Members               |                        |                         |                                                    |
|-----------------------|---------------|-----------|---------------|-----------------------|------------------------|-------------------------|----------------------------------------------------|
| RESULTS FOR 2023-2024 |               |           |               | RESULTS FOR 2023-2024 |                        |                         |                                                    |
| QUARTER               | NEW CLUB GOAL | NEW CLUBS | DROPPED CLUBS | QUARTER               | BER GROWTH NET<br>GOAL | MEMBER GROWTH<br>ACTUAL | DROPPED<br>MEMBERS ACTUAL<br>(including transfers) |
| JULY/AUG/SEPT         | 1             | 0         | 0             | JULY/AUG/SEPT         | 20                     | 2                       | 4                                                  |
| OCT/NOV/DEC           | 2             | 0         | 0             | OCT/NOV/DEC           | 40                     | 0                       | 0                                                  |
| JAN/FEB/MAR           | 1             | 0         | 0             | JAN/FEB/MAR           | 20                     | 0                       | 0                                                  |
| APR/MAY/JUNE          | 2             | 0         | 0             | APR/MAY/JUNE          | 40                     | 0                       | 0                                                  |